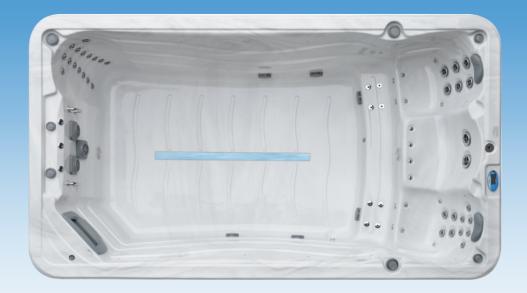

## **4m Series**

Pro Model Showr

|                                 | HYRO                       | PRO                          | ELITE                      |
|---------------------------------|----------------------------|------------------------------|----------------------------|
| SEATS                           | 3                          | 3                            | 3                          |
| PUMPS                           |                            |                              |                            |
| SWIM JET PUMP/S                 | 2 x 3HP                    | 3 x 3HP                      | 2 x 4HP + 2 x 3HP          |
| FILTRATION PUMP/S               | 1 x .5HP                   | 1 x .5HP                     | 1 x .5HP                   |
| JETS                            |                            |                              |                            |
| SWIM JETS                       | 2                          | 3                            | 4                          |
| MASSAGE JETS                    | 30                         | 46                           | 46                         |
| AIR MASSAGE JETS                | -                          | 12                           | 12                         |
| FILTRATION & SANITISATION       |                            |                              |                            |
| FILTRATION                      | 100sqft Filtration         | 200sqft Filtration           | 200sqft Filtration         |
| SANITISATION                    | Ozone Mixing Chamber       | Ozone Mixing Chamber         | Ozone Mixing Chamber       |
| CONTROLS                        |                            |                              |                            |
| CONTROLLER                      | Gecko                      | SpaNet SV3                   | SpaNet SV4                 |
| HEATER                          | 3kW Stainless Steel        | 6kW Variable Output          | 6kW Variable Output        |
| FEATURES                        |                            |                              |                            |
| INSULATION                      | 6-Layer Insulation         | 8-Layer Insulation           | 8-Layer Insulation         |
| STAND UP MASSAGE WALL           | -                          | Yes                          | Yes                        |
| HEAT PUMP READY                 | Yes                        | Yes                          | Yes                        |
| LIGHTING                        | 2 x Large LED + Waterlevel | 2 x Large LED + Waterlevel   | 2 x Large LED + Waterlevel |
| SWIM POLE & BAND                | Base Only                  | Included                     | Included                   |
| LOCKABLE HARDCOVER              | Included                   | Included                     | Included                   |
| HAND RAILS                      | Included                   | Included                     | Included                   |
| BASE                            | Sealed ABS Base            | Sealed ABS Base              | Sealed ABS Base            |
| POWER SUPPLY                    | 32 Amp                     | 32 Amp                       | 45 Amp                     |
| OPTIONAL EXTRAS                 |                            |                              |                            |
| STEDS   LIITDA ZONE   WILEL   D | LUETOOTU STEREO LUEAT RUMA | L CDANIET CONTROLLER (LIVERO | NAODELL                    |

STEPS | ULTRA ZONE | WI FI | BLUETOOTH STEREO | HEAT PUMP | SPANET CONTROLLER (HYDRO MODEL)