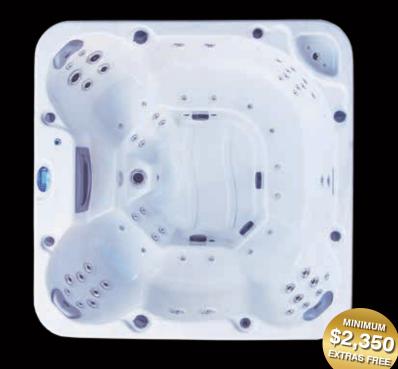

# **Tuscany**

The Tuscany is a roomy mid sized spa with an open, "hot tub" design. With multiple massage experiences the Tuscany will meet all of your relaxation and hydrotherapy needs.

www.oasisspas.com.au

| Tuscany Hydro model shown    |                | Classic  | Hydro    |
|------------------------------|----------------|----------|----------|
| Seats                        |                | 7        | 7        |
| Total Massage Jets           |                | 44       | 61       |
| Aqua Stream Jets             |                | 30       | 47       |
| Air Jets                     | 00             | 14       | 14       |
| Massage Pumps                | 3HP            | 1        | 2        |
| Filter and Air Pumps         | <b>(F)</b> + % | 1 + 1    | 1 + 1    |
| Recliner Lounge              | ~              | -        | -        |
| Foot Massage                 | <u>سم</u>      | -        | -        |
| Neck Therapy                 |                | Yes      | Yes      |
| Teflon Coated Heater         | 4              | 3 Kw     | 6 Kw     |
| FREE EXTRAS (listed on rear) | \$             | Included | Included |
|                              |                |          |          |