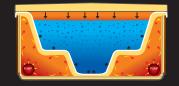

#### **MORE ROOM INSIDE**

- Clever designs for more internal room and greater comfort
- Bigger footwells so there's plenty of room for everyones feet

### **A BETTER MASSAGE**

- · Broad stream jets for a smoother massage sensation
- Targeted hydro therapy jets for maximum benefit
- The ultimate back, leg and neck massage experience

#### POWER SAVER INSULATION SYSTEM

- Multiple layers of insulation on the sides and base of the spa stops heat loss from the cabinet
- 1 inch thick foam on the shell (3 x most spas)
- · High density cover stops heat loss from above
- "No Gap" cabinet keeps heat in and cold air out

#### SOLID FIBREGLASS BASE

- · Adds massive strength
- Stops weather from damaging the frame and equipment