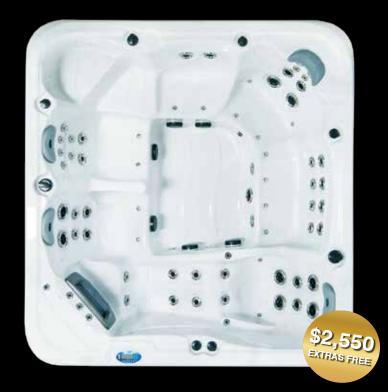

# Riviera

The Riviera is a large, luxurious open plan spa with multiple seating styles - perfect for socialising as well as those looking for a serious hydromassage experience.

www.oasisspas.com.au

| Riviera Pro model shown      |              | Hydro    | Pro      |
|------------------------------|--------------|----------|----------|
| Seats                        |              | 8        | 8        |
| Total Massage Jets           | e + 0        | 67       | 73       |
| Aqua Stream Jets             |              | 48       | 56       |
| Air Jets + Volcano Jet       | 00           | 18 + 1   | 16 + 1   |
| Massage Pumps                | 3HP          | 2        | 3        |
| Filter and Air Pumps         | <b>€</b> + ∞ | 1 + 1    | 1 + 1    |
| Recliner Lounge              | ~            | 1        | 1        |
| Foot Massage                 |              | 1 seat   | 3 seats  |
| Neck / Shoulder Therapy      |              | Yes      | Yes      |
| Teflon Coated Heater         | 4            | 6 Kw     | 6 Kw     |
| FREE EXTRAS (listed on rear) | \$           | Included | Included |

| RICE                |      | \$              | \$            |
|---------------------|------|-----------------|---------------|
| Dimensions          | ահահ | 2.3m x 2.4m     | x 920mm       |
| itres / Dry / Total | KG   | 1700L / 435K    | (g / 2135Kg   |
| linimum Power       | AMPS | 32 Amps (Hydro) | 32 Amps (Pro) |