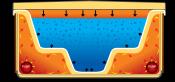

# POWER SAVER INSULATION SYSTEM

- Multiple layers of insulation on the sides and base of the spa stops heat loss from the cabinet
- 1 inch thick foam on the shell (3 x most spas)
- · High density cover stops heat loss from above
- "No Gap" cabinet keeps heat in and cold air out

#### THE THICKEST SHELL **ON THE MARKET**

• 8-10mm thick, 6 layer laminated construction for maximum strength

### SOLID FIBREGLASS BASE

- Adds massive strength
- Stops weather from damaging the frame and equipment