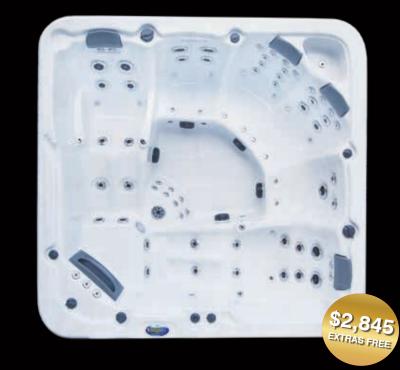

# Monaco

The Monaco is a large, luxurious dual recliner spa that combines state of the art ergonomic design and premium hydrotherapy to provide superior comfort and an awesome massage experience.

www.oasisspas.com.au

| Monaco Pro model shown       |                   | Hydro    | Pro      |
|------------------------------|-------------------|----------|----------|
| Seats                        |                   | 6        | 6        |
| Total Massage Jets           | i + 0000 + 0000 € | 67       | 82       |
| Aqua Stream Jets             |                   | 48       | 63       |
| Air Jets + Volcano Jet       | 00                | 18 + 1   | 18 + 1   |
| Massage Pumps                | ЗНР               | 2        | 3        |
| Filter and Air Pumps         | <b>(F)</b> + %    | 1 + 1    | 1 + 1    |
| Recliner Lounge              | ~                 | 2        | 2        |
| Foot Massage                 | <b>~</b>          | 4 seats  | 6 seats  |
| Neck Therapy                 |                   | Y        | Y        |
| Teflon Coated Heater         | <b>4</b>          | 6 Kw     | 6 Kw     |
| FREE EXTRAS (listed on rear) | \$                | Included | Included |
|                              |                   |          |          |