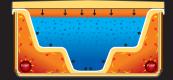

#### POWER SAVER INSULATION SYSTEM

- Multiple layers of insulation on the sides and base of the spa stops heat loss from the cabinet
- 1 inch thick foam on the shell (3 x most spas)
- · High density cover stops heat loss from above
- "No Gap" cabinet keeps heat in and cold air out

#### THE THICKEST SHELL **ON THE MARKET**

• 8-10mm thick, 6 layer laminated construction for maximum strength

#### SOLID FIBREGLASS BASE

- · Adds massive strength
- Stops weather from damaging the frame and equipment