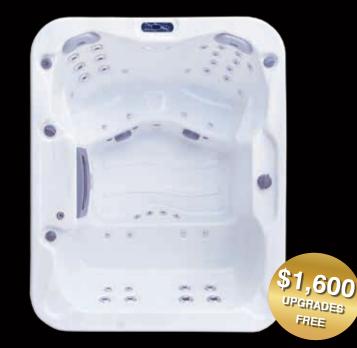

## **C**alifornian **XL**

The Californian is a compact luxury spa designed for those with limited space but still wanting to cater for guests.

www.oasisspas.com.au

| Californian XL Classic model shown |                    | Classic  |
|------------------------------------|--------------------|----------|
| Seats                              |                    | 4        |
| Total Massage Jets                 | i + 0000 + 00000 € | 40       |
| Aqua Stream Jets                   |                    | 28       |
| Air Jets                           | 00                 | 12       |
| Massage Pumps                      | 3HP                | 1        |
| Filter and Air Pumps               | <b>(F)</b> + ᅇ     | 1 + 1    |
| Recliner Lounge                    | ~                  | -        |
| Foot Massage                       |                    | 2 seats  |
| Neck Therapy                       |                    | -        |
| Stainless Steel Heater             | 4                  | 2 Kw     |
| \$1,600 of FREE UPGRADES           | FREE               | Included |
|                                    |                    |          |