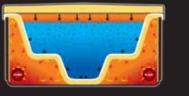

#### POWER SAVER INSULATION SYSTEM

- "No Gap" cabinet keeps heat in and cold air out
- Insulated cladding plus multi laver insulation on the sides of the cabinet
- Lockable cover with high density foam
- ABS base helps stop heat loss at ground level