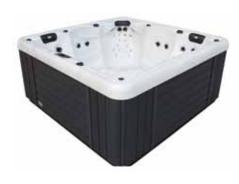

# ELK-570

With so many comfortable seats in one ELK, it has never been so easy to sit back and enjoy your wonderful piece of heaven. Luxury is delivered in this spa.

Grey Mocha

Size 2120 x 2120 x 920mm | Dry Weight 380kg | Filled Weight 1555kg | Water Capacity 1160L