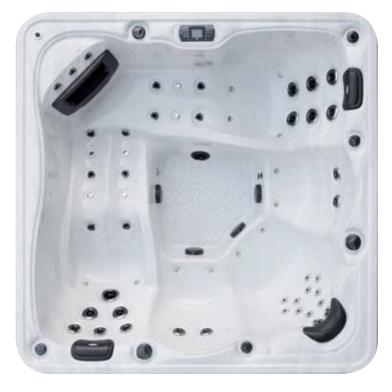

# ELK-570

With so many comfortable seats in one ELK, it has never been so easy to sit back and enjoy your wonderful piece of heaven. Luxury is delivered in this spa.

Grey Mocha

Size 2120 x 2120 x 920mm | Dry Weight 380kg | Filled Weight 1555kg | Water Capacity 1160L

# **STAINLESS STEEL JETS**

45 x Water Jets

18 x Air Injectors

3 x Waterfall